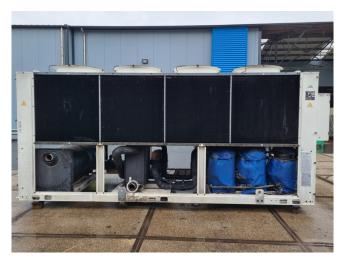

#### **Used Trane CGAN 214**

Used Trane CGAN 214 air cooled chiller on R407C. Complete with 6 Copeland ZR380KCE-TWD-523 scroll compressors, condensor with 8 fans with a diameter of 760 mm and 915 RPM that have a total airflow of 139.100 m<sup>3</sup>/h, Alfa Laval AC 350-210DQ braced heat exchanger functioning as evaporator, WILO IPL80/145-5,5/2 water pump, expansion vessel, liquid buffer tank and a Trane adaptive control controller. \*All components of this used chiller will be tested on adequate performance, leak free condition (condensing blocks), compressors, fans, control panel, and so forth). Choosing HOSBV means buying with warranty. We perform an industrial cleaning. \*If requested we