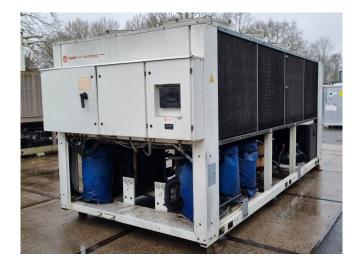

#### **Used Trane CGAN 214**

Used Trane CGAN 214 air cooled chiller on R407C. Complete with 6 Copeland ZR380KCE-TWD-523 scroll compressors, condensor with 8 fans with a diameter of 760 mm and 915 RPM that have a total airflow of 139.100 m<sup>3</sup>/h, Alfa Laval AC 350-210DQ braced heat exchanger functioning as evaporator, WILO IPL80/145-5,5/2 water pump, expansion vessel, liquid buffer tank and a Trane adaptive control controller. \*All components of this used chiller will be tested on adequate performance, leak free condition (condensing blocks), compressors, fans, control panel, and so forth). Choosing HOSBV means buying with warranty. We perform an industrial cleaning. \*If requested we