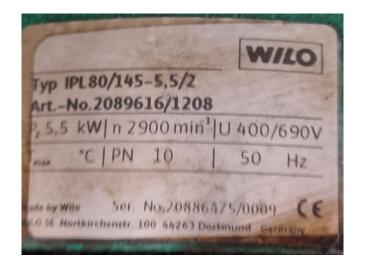

#### **Used Trane CGAN 214**

Used Trane CGAN 214 air cooled chiller on R407C. Complete with 6 Copeland ZR380KCE-TWD-523 scroll compressors, condensor with 8 fans with a diameter of 760 mm and 915 RPM that have a total airflow of 139.100 m<sup>3</sup>/h, Alfa Laval AC 350-210DQ braced heat exchanger functioning as evaporator, WILO IPL80/145-5,5/2 water pump, expansion vessel, liquid buffer tank and a Trane adaptive control controller. \*All components of this used chiller will be tested on adequate performance, leak free condition (condensing blocks), compressors, fans, control panel, and so forth). Choosing HOSBV means buying with warranty. We perform an industrial cleaning. \*If requested we