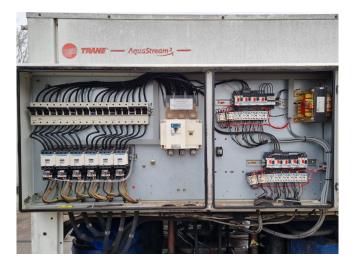

#### **Used Trane CGAN 214**

Used Trane CGAN 214 air cooled chiller on R407C. Complete with 6 Copeland ZR380KCE-TWD-523 scroll compressors, condensor with 8 fans with a diameter of 760 mm and 915 RPM that have a total airflow of 139.100 m<sup>3</sup>/h, Alfa Laval AC 350-210DQ braced heat exchanger functioning as evaporator, WILO IPL80/145-5,5/2 water pump, expansion vessel, liquid buffer tank and a Trane adaptive control controller. \*All components of this used chiller will be tested on adequate performance, leak free condition (condensing blocks), compressors, fans, control panel, and so forth). Choosing HOSBV means buying with warranty. We perform an industrial cleaning. \*If requested we