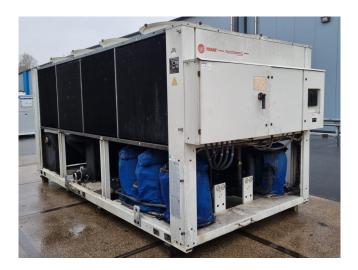

#### **Used Trane CGAN 214**

Used Trane CGAN 214 air cooled chiller on R407C. Complete with 6 Copeland ZR380KCE-TWD-523 scroll compressors, condensor with 8 fans with a diameter of 760 mm and 915 RPM that have a total airflow of 139.100 m<sup>3</sup>/h, Alfa Laval AC 350-210DQ braced heat exchanger functioning as evaporator, WILO IPL80/145-5,5/2 water pump, expansion vessel, liquid buffer tank and a Trane adaptive control controller. \*All components of this used chiller will be tested on adequate performance, leak free condition (condensing blocks), compressors, fans, control panel, and so forth). Choosing HOSBV means buying with warranty. We perform an industrial cleaning. \*If requested we