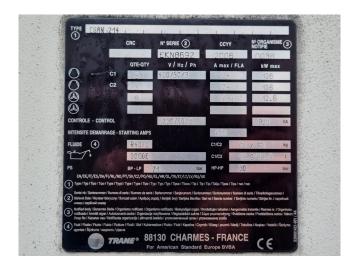

#### **Specifications**

| Brand                | Trane                  |
|----------------------|------------------------|
| Туре                 | CGAN 214               |
| Product type         | Air Cooled Chiller     |
| Capacity kW          | 462,1                  |
| Capacity Tons        | 131,4                  |
| Refrigerant          | Freon                  |
| Refrigerant Type     | R407C                  |
| Liquid buffer tank   | ✓                      |
| Pump                 | ✓                      |
| Hydronic Module      | ✓                      |
| Weight in kg.        | 3590                   |
| Sizes                | 5100x2300x2500 mm      |
|                      | (LxWxH)                |
| Compressor(s) type & | 6 Copeland ZR380KCE-   |
| model                | TWD-523                |
| Display              | Trane Adaptive control |
| Number of fans       | 8                      |
| Fan specifications   | 915 RPM                |
| Remarks              | Y.o.b. 2006            |
|                      |                        |

are happy to arrange your shipment.

BMK : ZU M 88130 CHARMES FRANCE TRANE EVP/VERDAMPEER CDS/VERFLUESSIGER DANS L'ENVELOPPE/ DANS L'ENVELO B OUTEILLE/FLASCHE/RECEIVER DE FABRICATION/FABRIK NR/SERIAL DANS LES TUBE DANS LES TUBES/ IN DEN ROHREN/IN TUBES NEE BAU AHR/YEAR CIRCUIT 1 REISLAUF1 CIRCUIT 2 KREISLAUF }Ba }°C }L }Ba a} °C } 80