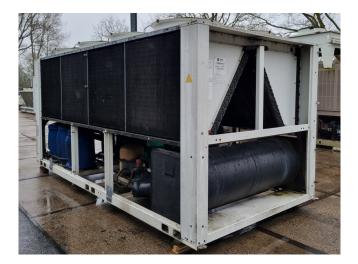

#### **Used Trane CGAN 214**

Used Trane CGAN 214 air cooled chiller on R407C. Complete with 6 Copeland ZR380KCE-TWD-523 scroll compressors, condensor with 8 fans with a diameter of 760 mm and 915 RPM that have a total airflow of 139.100 m<sup>3</sup>/h, Alfa Laval AC 350-210DQ braced heat exchanger functioning as evaporator, WILO IPL80/145-5,5/2 water pump, expansion vessel, liquid buffer tank and a Trane adaptive control controller. \*All components of this used chiller will be tested on adequate performance, leak free condition (condensing blocks), compressors, fans, control panel, and so forth). Choosing HOSBV means buying with warranty. We perform an industrial cleaning. \*If requested we