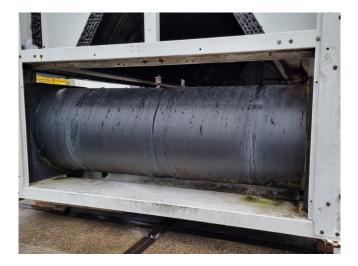

#### **Used Trane CGAN 214**

Used Trane CGAN 214 air cooled chiller on R407C. Complete with 6 Copeland ZR380KCE-TWD-523 scroll compressors, condensor with 8 fans with a diameter of 760 mm and 915 RPM that have a total airflow of 139.100 m<sup>3</sup>/h, Alfa Laval AC 350-210DQ braced heat exchanger functioning as evaporator, WILO IPL80/145-5,5/2 water pump, expansion vessel, liquid buffer tank and a Trane adaptive control controller. \*All components of this used chiller will be tested on adequate performance, leak free condition (condensing blocks), compressors, fans, control panel, and so forth). Choosing HOSBV means buying with warranty. We perform an industrial cleaning. \*If requested we