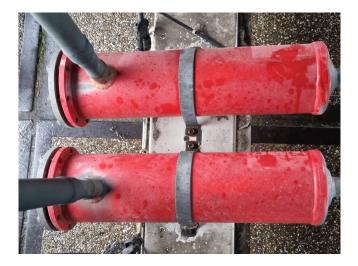

#### **Used Trane CGAN 214**

Used Trane CGAN 214 air cooled chiller on R407C. Complete with 6 Copeland ZR380KCE-TWD-523 scroll compressors, condensor with 8 fans with a diameter of 760 mm and 915 RPM that have a total airflow of 139.100 m<sup>3</sup>/h, Alfa Laval AC 350-210DQ braced heat exchanger functioning as evaporator, WILO IPL80/145-5,5/2 water pump, expansion vessel, liquid buffer tank and a Trane adaptive control controller. \*All components of this used chiller will be tested on adequate performance, leak free condition (condensing blocks), compressors, fans, control panel, and so forth). Choosing HOSBV means buying with warranty. We perform an industrial cleaning. \*If requested we