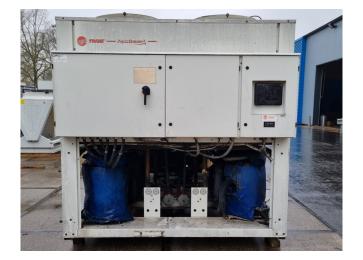

#### **Specifications**

| Brand                | Trane                  |
|----------------------|------------------------|
| Туре                 | CGAN 214               |
| Product type         | Air Cooled Chiller     |
| Capacity kW          | 462,1                  |
| Capacity Tons        | 131,4                  |
| Refrigerant          | Freon                  |
| Refrigerant Type     | R407C                  |
| Liquid buffer tank   | ✓                      |
| Pump                 | ✓                      |
| Hydronic Module      | ✓                      |
| Weight in kg.        | 3590                   |
| Sizes                | 5100x2300x2500 mm      |
|                      | (LxWxH)                |
| Compressor(s) type & | 6 Copeland ZR380KCE-   |
| model                | TWD-523                |
| Display              | Trane Adaptive control |
| Number of fans       | 8                      |
| Fan specifications   | 915 RPM                |
| Remarks              | Y.o.b. 2006            |
|                      |                        |

#### **Used Trane CGAN 214**

Used Trane CGAN 214 air cooled chiller on R407C. Complete with 6 Copeland ZR380KCE-TWD-523 scroll compressors, condensor with 8 fans with a diameter of 760 mm and 915 RPM that have a total airflow of 139.100 m<sup>3</sup>/h, Alfa Laval AC 350-210DQ braced heat exchanger functioning as evaporator, WILO IPL80/145-5,5/2 water pump, expansion vessel, liquid buffer tank and a Trane adaptive control controller. \*All components of this used chiller will be tested on adequate performance, leak free condition (condensing blocks), compressors, fans, control panel, and so forth). Choosing HOSBV means buying with warranty. We perform an industrial cleaning. \*If requested we