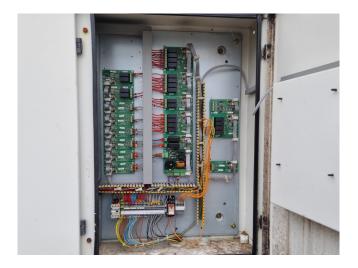

#### **Used Trane CGAN 214**

Used Trane CGAN 214 air cooled chiller on R407C. Complete with 6 Copeland ZR380KCE-TWD-523 scroll compressors, condensor with 8 fans with a diameter of 760 mm and 915 RPM that have a total airflow of 139.100 m<sup>3</sup>/h, Alfa Laval AC 350-210DQ braced heat exchanger functioning as evaporator, WILO IPL80/145-5,5/2 water pump, expansion vessel, liquid buffer tank and a Trane adaptive control controller. \*All components of this used chiller will be tested on adequate performance, leak free condition (condensing blocks), compressors, fans, control panel, and so forth). Choosing HOSBV means buying with warranty. We perform an industrial cleaning. \*If requested we