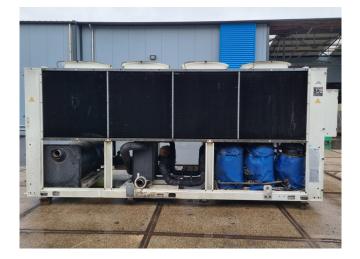

#### **Used Trane CGAN 214**

Used Trane CGAN 214 air cooled chiller on R407C. Complete with 6 Copeland ZR380KCE-TWD-523 scroll compressors, condensor with 8 fans with a diameter of 760 mm and 915 RPM that have a total airflow of 139.100 m<sup>3</sup>/h, Alfa Laval AC 350-210DQ braced heat exchanger functioning as evaporator, WILO IPL80/145-5,5/2 water pump, expansion vessel, liquid buffer tank and a Trane adaptive control controller. \*All components of this used chiller will be tested on adequate performance, leak free condition (condensing blocks), compressors, fans, control panel, and so forth). Choosing HOSBV means buying with warranty. We perform an industrial cleaning. \*If requested we