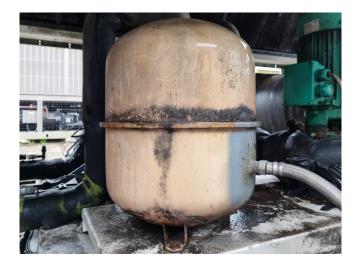

#### **Used Trane CGAN 214**

Used Trane CGAN 214 air cooled chiller on R407C. Complete with 6 Copeland ZR380KCE-TWD-523 scroll compressors, condensor with 8 fans with a diameter of 760 mm and 915 RPM that have a total airflow of 139.100 m<sup>3</sup>/h, Alfa Laval AC 350-210DQ braced heat exchanger functioning as evaporator, WILO IPL80/145-5,5/2 water pump, expansion vessel, liquid buffer tank and a Trane adaptive control controller. \*All components of this used chiller will be tested on adequate performance, leak free condition (condensing blocks), compressors, fans, control panel, and so forth). Choosing HOSBV means buying with warranty. We perform an industrial cleaning. \*If requested we